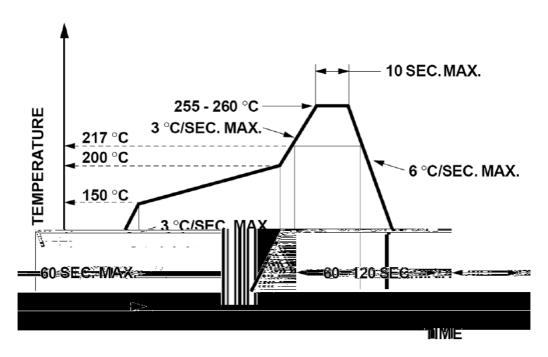

|     |                  |                |           |      |
| 1                            |     |                  | ļ              | 1         |      |
|                              |     |                  |                | ı         |      |
|                              |     |                  | _              |           |      |
|                              |     |                  |                |           |      |
|                              |     |                  |                |           |      |
|                              |     |                  |                |           |      |
|                              |     |                  |                |           | <br> |





### Suggest IR Reflow Condition For Lead Free



#### Soldering iron

### Repairing