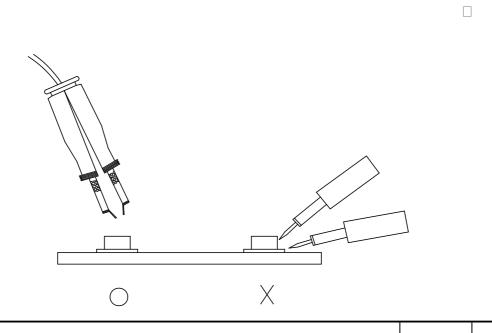

|                |           |      |
| 1                            |     |                  | ļ              | 1         |      |
|                              |     |                  |                | ı         |      |
|                              |     |                  | _              |           |      |
|                              |     |                  |                |           |      |
|                              |     |                  |                |           |      |
|                              |     |                  |                |           |      |
|                              |     |                  |                |           | <br> |





### Suggest IR Reflow Condition For Lead Free



#### Soldering iron

### Repairing