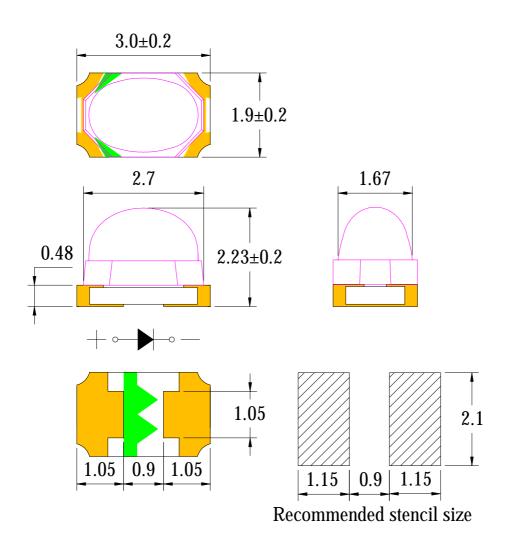

**♦** 

**♦** 

**♦** —

**♦** 





## LIGHT ELECTRONICS CO., LTD.



| " [ " |  |
|-------|--|
|       |  |
|       |  |
|       |  |
|       |  |
|       |  |
|       |  |
| ,     |  |
|       |  |
|       |  |
|       |  |
|       |  |
|       |  |

## LIGHT ELECTRONICS CO., LTD.









# LIGHT ELECTRONICS CO., LTD.



|                              | -   |                  |                |           |      |
|------------------------------|-----|------------------|----------------|-----------|------|
| arrier Tape Speci            | fic | ations (Loaded Q | uantity: 5000p | ocs/reel) |      |
|                              |     |                  |                |           |      |
|                              |     |                  |                |           |      |
|                              |