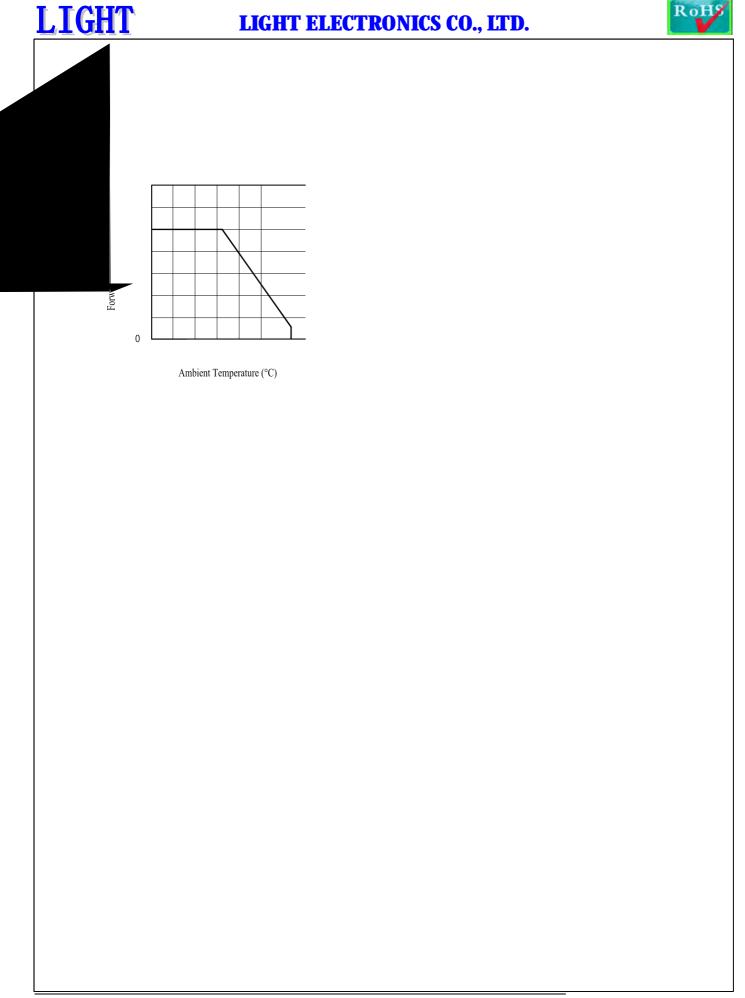

### Notes:

- 1. All dimensions are in millimeters.
- 2. Tolerance is  $\pm 0.20$ mm unless otherwise noted.
- 3. Lead spacing is measured where the leads emerge from the package.

| Power Dissipation at(or below) 25°C Free<br>Air Temperature | Parameter | Symbol Ratings | Unit |
|-------------------------------------------------------------|-----------|----------------|------|
|                                                             |           |                |      |
|                                                             |           |                |      |
|                                                             |           |                |      |
|                                                             |           |                |      |
|                                                             |           |                |      |
|                                                             |           |                |      |
|                                                             |           |                |      |
|                                                             |           |                |      |
|                                                             |           |                |      |
|                                                             |           |                |      |
|                                                             |           |                |      |
|                                                             |           |                |      |
|                                                             |           |                |      |
|                                                             |           |                |      |
|                                                             |           |                |      |
|                                                             |           |                |      |
|                                                             |           |                |      |
|                                                             |           |                |      |
|                                                             |           |                |      |
|                                                             |           |                |      |
|                                                             |           |                |      |
|                                                             |           |                |      |
|                                                             |           |                |      |
|                                                             |           |                |      |
|                                                             |           |                |      |
|                                                             |           |                |      |
|                                                             |           |                |      |
|                                                             |           |                |      |
|                                                             |           |                |      |
|                                                             |           |                |      |
|                                                             |           |                |      |
|                                                             |           |                |      |
|                                                             |           |                |      |
|                                                             |           |                |      |