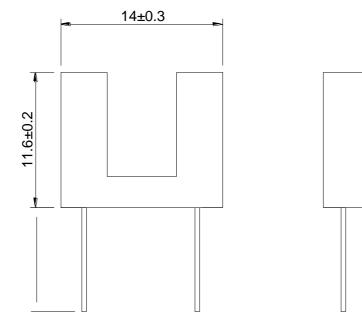

### Notes:

- 1. All dimensions are in millimeters.
- 2. Tolerance is  $\pm 0.20$ mm unless otherwise noted.
- 3. Lead spacing is measured where the leads emerge from the package.

| Power Dissipation at(or below) 25°C Free<br>Air Temperature | Parameter | Symbol Ratings | Unit |
|-------------------------------------------------------------|-----------|----------------|------|
|                                                             |           |                |      |
|                                                             |           |                |      |
|                                                             |           |                |      |
|                                                             |           |                |      |
|                                                             |           |                |      |
|                                                             |           |                |      |
|                                                             |           |                |      |
|                                                             |           |                |      |
|                                                             |           |                |      |
|                                                             |           |                |      |
|                                                             |           |                |      |
|                                                             |           |                |      |
|                                                             |           |                |      |
|                                                             |           |                |      |
|                                                             |           |                |      |
|                                                             |           |                |      |
|                                                             |           |                |      |
|                                                             |           |                |      |
|                                                             |           |                |      |
|                                                             |           |                |      |
|                                                             |           |                |      |
|                                                             |           |                |      |
|                                                             |           |                |      |
|                                                             |           |                |      |
|                                                             |           |                |      |
|                                                             |           |                |      |
|                                                             |           |                |      |
|                                                             |           |                |      |
|                                                             |           |                |      |
|                                                             |           |                |      |
|                                                             |           |                |      |
|                                                             |           |                |      |
|                                                             |           |                |      |
|                                                             |           |                |      |