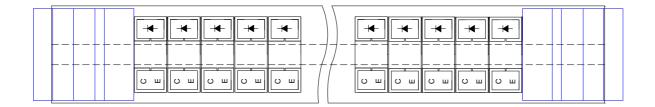

## Tube Packing

| Part No./ | LG-ITR2C-554624-2.8 | Page | 7 of 7 |
|-----------|---------------------|------|--------|